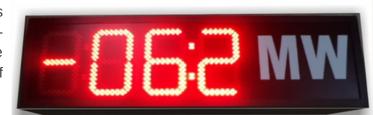

## MEGA-WATT INDICATOR (MW)

## ABOUT PRODUCT

- Mega watt indicators are used mainly in power plants to display power generated by the plant. These indicators accept input from external power transducers either in 4-20mA or 0-10 or 0-1V range. The values are user scalable on site making the indicator universal and independent of the transducer rating
- KVAR Tech Displays are accurate, reliable, state of the art and WiFi-IoT enabled. They display messages and information digitally in a hassle-free way